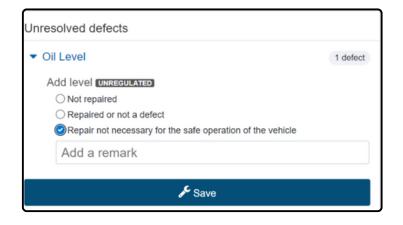

### **AUTOMATIC CARRYOVER OF UNRESOLVED DEFECTS IN ASSET INSPECTIONS**

- Minor defects, like a slightly cracked mirror, can now be marked as "Repair not necessary" during Asset Inspections.
- These unresolved defects will automatically carry over to the next inspection for decision-making
- Drivers no longer need to manually readd defects until repair, ensuring visibility and relieving Fleet Managers from tracking missing defects.