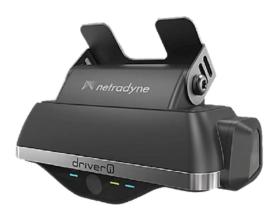

# TAKE A LOOK AT OUR NEWEST MEMBER

netradyne | driver•i

Driver·i ® Safety Camera System

Conservatively, we've saved
over \$100,000
with just five incidents. So,
cost-savings and ROI—it's
big. As a secondary impact,
our unsafe driving basic
went down

ADAM LANG, CDS, CHIEF RISK OFFICER, HALVOR LINES

on our CSA scores.

### Positively, the most advanced fleet safety solution!

- With cutting-edge technologies in AI, machine learning, and edge computing to create a new safe driving standard for commercial vehicles.
- Reducing driving incidents, protecting against false claims, and empowering drivers by providing awareness of risky driving behavior and rewarding safe driver decision-making.

### Get the complete picture

With the highest-definition camera on the market, Driver·i offers clear visibility. The highly accurate AI can capture and analyze 100% of drive time providing a more complete safety picture, removing the guesswork for fleet managers, and revealing the true cause of driving events.