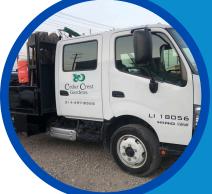

# **CHALLENGES**

The challenge for Cedar Crest Gardens: Driver safety, lack of visibility of its fleet and assets during working hours, employee compliance of driving vehicles after hours; resulting in higher insurance rates (due to the possibility of many unknowns)

#### SOLUTIONS

Cedar Crest Gardens chose Can-Am Telematics and Al connected dash cam because it provided a simple solution to providing accountability and reports with the opportunity to grow with business. Can-Am set up Cedar Crest Gardens with asset reports, cameras and other integrations to allow the company to function more efficiently. In turn, saving the company money while allowing it to better serve its custom.